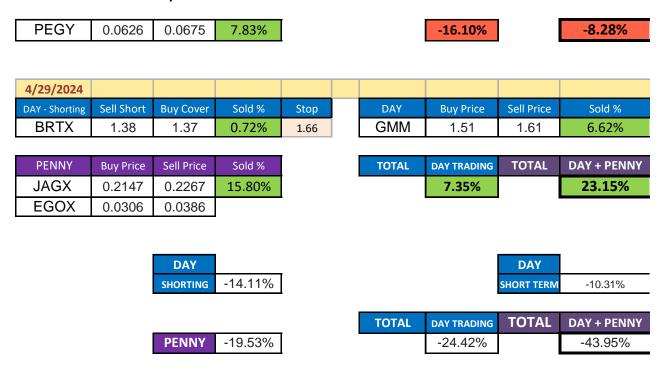

| DAY - Shorting                                                                              | Sell Short                                         | Buy Cover                                           | Sold %                                                       | Stop                 | DAY                                          | Buy Price                                             | Sell Price                                | Sold %                                                                     |
|---------------------------------------------------------------------------------------------|----------------------------------------------------|-----------------------------------------------------|--------------------------------------------------------------|----------------------|----------------------------------------------|-------------------------------------------------------|-------------------------------------------|----------------------------------------------------------------------------|
| BNTC                                                                                        | 6                                                  | 6.19                                                | -3.17%                                                       | 7.20                 | TIRX                                         | 1.46                                                  | 1.26                                      | -13.70%                                                                    |
|                                                                                             |                                                    |                                                     |                                                              |                      |                                              |                                                       |                                           |                                                                            |
| PENNY                                                                                       | Buy Price                                          | Sell Price                                          | Sold %                                                       |                      | TOTAL                                        | DAY TRADING                                           | TOTAL                                     | DAY + PENNY                                                                |
| SINT                                                                                        | 0.04                                               | 0.042                                               | 5.00%                                                        | •                    |                                              | -16.87%                                               |                                           | -11.87%                                                                    |
|                                                                                             |                                                    |                                                     |                                                              |                      |                                              |                                                       |                                           |                                                                            |
| 4/19/2024                                                                                   |                                                    |                                                     |                                                              |                      |                                              |                                                       |                                           |                                                                            |
| DAY - Shorting                                                                              | Sell Short                                         | Buy Cover                                           | Sold %                                                       | Stop                 | DAY                                          | Buy Price                                             | Sell Price                                | Sold %                                                                     |
| INDO                                                                                        | 4.85                                               | 4.91                                                | -1.24%                                                       | 5.82                 | ZCMD                                         | 2.65                                                  | 2.44                                      | -7.92%                                                                     |
|                                                                                             |                                                    |                                                     |                                                              |                      |                                              |                                                       |                                           |                                                                            |
| PENNY                                                                                       | Buy Price                                          | Sell Price                                          | Sold %                                                       | ·                    | TOTAL                                        | DAY TRADING                                           | TOTAL                                     | DAY + PENNY                                                                |
| no alerts                                                                                   | 1                                                  | 1                                                   | 0.00%                                                        |                      | •                                            | -9.16%                                                |                                           | -9.16%                                                                     |
|                                                                                             |                                                    | <u> </u>                                            |                                                              | ļ                    |                                              |                                                       |                                           |                                                                            |
| 4/22/2024                                                                                   |                                                    |                                                     |                                                              |                      |                                              |                                                       |                                           |                                                                            |
| DAY - Shorting                                                                              | Sell Short                                         | Buy Cover                                           | Sold %                                                       | Stop                 | DAY                                          | Buy Price                                             | Sell Price                                | Sold %                                                                     |
| SE                                                                                          | 60.55                                              | 59.68                                               | 1.44%                                                        | 72.66                | MLEC                                         | 2.98                                                  | 2.76                                      | -7.38%                                                                     |
| 1                                                                                           |                                                    |                                                     |                                                              |                      |                                              |                                                       |                                           |                                                                            |
| PENNY                                                                                       | Buy Price                                          | Sell Price                                          | Sold %                                                       |                      | TOTAL                                        | DAY TRADING                                           | TOTAL                                     | DAY + PENNY                                                                |
| JAGX                                                                                        | 0.18                                               | 0.16                                                | -11.11%                                                      |                      | <u>-                                    </u> | -5.95%                                                |                                           | -17.06%                                                                    |
|                                                                                             |                                                    |                                                     |                                                              | l.                   |                                              |                                                       |                                           |                                                                            |
| 4/23/2024                                                                                   |                                                    |                                                     |                                                              |                      |                                              |                                                       |                                           |                                                                            |
| DAY - Shorting                                                                              | Sell Short                                         | Buy Cover                                           | Sold %                                                       | Stop                 | DAY                                          | Buy Price                                             | Sell Price                                | Sold %                                                                     |
| NIVF                                                                                        | 1.6                                                | 1.92                                                | -20.00%                                                      | 1.92                 | SMFL                                         | 6.6                                                   | 6.02                                      | -8.79%                                                                     |
|                                                                                             |                                                    |                                                     |                                                              |                      |                                              |                                                       |                                           |                                                                            |
| PENNY                                                                                       | Buy Price                                          | Sell Price                                          | Sold %                                                       |                      | TOTAL                                        | DAY TRADING                                           | TOTAL                                     | DAY + PENNY                                                                |
| no alerts                                                                                   | 1                                                  | 1                                                   | 0.00%                                                        |                      |                                              | -28.79%                                               |                                           | -28.79%                                                                    |
|                                                                                             |                                                    |                                                     |                                                              | •                    |                                              |                                                       |                                           |                                                                            |
| 4/24/2024                                                                                   |                                                    |                                                     |                                                              |                      |                                              |                                                       |                                           |                                                                            |
| DAY - Shorting                                                                              | Sell Short                                         | Buy Cover                                           | Sold %                                                       | Stop                 |                                              |                                                       |                                           |                                                                            |
| no alerts                                                                                   |                                                    | Day Cover                                           | 301u 70                                                      | эсор                 | DAY                                          | Buy Price                                             | Sell Price                                | Sold %                                                                     |
|                                                                                             | 1                                                  | 1                                                   | 0.00%                                                        | 1.20                 | no alerts                                    | Buy Price<br>1                                        | Sell Price<br>1                           | Sold %<br>0.00%                                                            |
|                                                                                             |                                                    |                                                     |                                                              |                      |                                              |                                                       |                                           |                                                                            |
| PENNY                                                                                       |                                                    |                                                     |                                                              |                      |                                              |                                                       |                                           |                                                                            |
|                                                                                             | 1                                                  | 1                                                   | 0.00%                                                        |                      | no alerts                                    | 1                                                     | 1                                         | 0.00%                                                                      |
| PENNY                                                                                       | 1<br>Buy Price                                     | 1<br>Sell Price                                     | 0.00%<br>Sold %                                              |                      | no alerts                                    | 1 DAY TRADING                                         | 1                                         | 0.00%<br>DAY + PENNY                                                       |
| PENNY                                                                                       | 1<br>Buy Price                                     | 1<br>Sell Price                                     | 0.00%<br>Sold %                                              |                      | no alerts                                    | 1 DAY TRADING                                         | 1                                         | 0.00%<br>DAY + PENNY                                                       |
| PENNY no alerts  4/25/2024  DAY - Shorting                                                  | 1<br>Buy Price                                     | 1<br>Sell Price                                     | 0.00%<br>Sold %                                              |                      | no alerts  TOTAL  DAY                        | 1 DAY TRADING                                         | 1                                         | 0.00%<br>DAY + PENNY                                                       |
| PENNY no alerts 4/25/2024                                                                   | Buy Price                                          | Sell Price                                          | 0.00%<br>Sold %<br>0.00%                                     | 1.20                 | no alerts  TOTAL                             | DAY TRADING 0.00%                                     | 1<br>TOTAL                                | 0.00%  DAY + PENNY  0.00%                                                  |
| PENNY no alerts  4/25/2024  DAY - Shorting PCSA                                             | Buy Price 1 Sell Short                             | Sell Price 1 Buy Cover 2.355                        | 0.00%  Sold %  0.00%  Sold %  10.80%                         | 1.20<br>Stop         | no alerts  TOTAL  DAY BRFH                   | DAY TRADING 0.00%  Buy Price                          | TOTAL  Sell Price 1.81                    | 0.00%  DAY + PENNY 0.00%  Sold % 5.23%                                     |
| PENNY no alerts  4/25/2024  DAY - Shorting PCSA  PENNY                                      | Buy Price 1 Sell Short                             | Sell Price 1 Buy Cover                              | 0.00%<br>Sold %<br>0.00%<br>Sold %                           | 1.20<br>Stop         | no alerts  TOTAL  DAY                        | DAY TRADING 0.00%  Buy Price                          | TOTAL  Sell Price                         | 0.00%  DAY + PENNY 0.00%  Sold % 5.23%  DAY + PENNY                        |
| PENNY no alerts  4/25/2024  DAY - Shorting PCSA                                             | Buy Price 1 Sell Short 2.64                        | Sell Price 1 Buy Cover 2.355                        | 0.00%  Sold %  0.00%  Sold %  10.80%                         | 1.20<br>Stop         | no alerts  TOTAL  DAY BRFH                   | DAY TRADING 0.00%  Buy Price 1.72                     | TOTAL  Sell Price 1.81                    | 0.00%  DAY + PENNY 0.00%  Sold % 5.23%                                     |
| PENNY no alerts  4/25/2024  DAY - Shorting PCSA  PENNY                                      | Buy Price 1 Sell Short 2.64 Buy Price              | Sell Price 1 Buy Cover 2.355 Sell Price             | 0.00%  Sold %  0.00%  Sold %  10.80%                         | 1.20<br>Stop         | no alerts  TOTAL  DAY BRFH                   | DAY TRADING 0.00%  Buy Price 1.72  DAY TRADING        | TOTAL  Sell Price 1.81                    | 0.00%  DAY + PENNY 0.00%  Sold % 5.23%  DAY + PENNY                        |
| PENNY no alerts  4/25/2024  DAY - Shorting PCSA  PENNY                                      | Buy Price 1 Sell Short 2.64 Buy Price              | Sell Price 1 Buy Cover 2.355 Sell Price             | 0.00%  Sold %  0.00%  Sold %  10.80%                         | 1.20<br>Stop         | no alerts  TOTAL  DAY BRFH                   | DAY TRADING 0.00%  Buy Price 1.72  DAY TRADING        | TOTAL  Sell Price 1.81                    | 0.00%  DAY + PENNY 0.00%  Sold % 5.23%  DAY + PENNY                        |
| PENNY no alerts  4/25/2024  DAY - Shorting PCSA  PENNY no alerts  4/26/2024  DAY - Shorting | Buy Price 1 Sell Short 2.64 Buy Price              | Sell Price 1 Buy Cover 2.355 Sell Price             | 0.00%  Sold %  0.00%  Sold %  10.80%                         | 1.20<br>Stop         | DAY BRFH TOTAL DAY                           | DAY TRADING 0.00%  Buy Price 1.72  DAY TRADING        | TOTAL  Sell Price 1.81                    | 0.00%  DAY + PENNY 0.00%  Sold % 5.23%  DAY + PENNY                        |
| PENNY no alerts  4/25/2024  DAY - Shorting PCSA  PENNY no alerts  4/26/2024                 | Buy Price 1 Sell Short 2.64 Buy Price 1            | Sell Price 1 Buy Cover 2.355 Sell Price 1           | 0.00%  Sold %  0.00%  Sold %  10.80%  Sold %  0.00%          | 1.20<br>Stop<br>3.17 | DAY BRFH                                     | DAY TRADING 0.00%  Buy Price 1.72  DAY TRADING 16.03% | TOTAL  Sell Price 1.81  TOTAL             | 0.00%  DAY + PENNY 0.00%  Sold % 5.23%  DAY + PENNY 16.03%                 |
| PENNY no alerts  4/25/2024  DAY - Shorting PCSA  PENNY no alerts  4/26/2024  DAY - Shorting | Buy Price 1 Sell Short 2.64 Buy Price 1 Sell Short | Sell Price 1 Buy Cover 2.355 Sell Price 1 Buy Cover | 0.00%  Sold %  0.00%  Sold %  10.80%  Sold %  Sold %  Sold % | 1.20<br>Stop<br>3.17 | DAY BRFH TOTAL DAY                           | DAY TRADING 0.00%  Buy Price 1.72  DAY TRADING 16.03% | TOTAL  Sell Price 1.81  TOTAL  Sell Price | 0.00%  DAY + PENNY 0.00%  Sold % 5.23%  DAY + PENNY 16.03%  Sold % -15.06% |
| PENNY no alerts  4/25/2024 DAY - Shorting PCSA  PENNY no alerts  4/26/2024 DAY - Shorting   | Buy Price 1 Sell Short 2.64 Buy Price 1 Sell Short | Sell Price 1 Buy Cover 2.355 Sell Price 1 Buy Cover | 0.00%  Sold %  0.00%  Sold %  10.80%  Sold %  Sold %  Sold % | 1.20<br>Stop<br>3.17 | DAY BRFH TOTAL DAY                           | DAY TRADING 0.00%  Buy Price 1.72  DAY TRADING 16.03% | TOTAL  Sell Price 1.81  TOTAL  Sell Price | 0.00%  DAY + PENNY 0.00%  Sold % 5.23%  DAY + PENNY 16.03%                 |